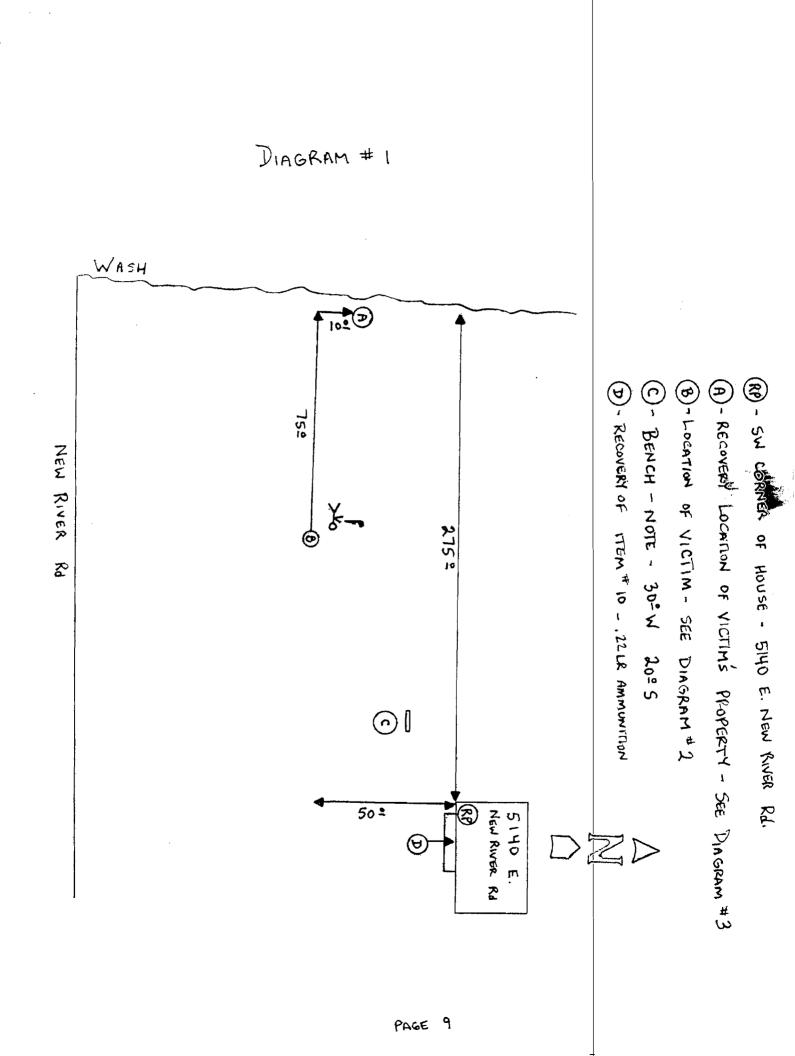

| INCIDENT/CRIM                                                                                        |                                                                                                                            | SIAIS                                                                                                                             | _                                                                                                                                                                                                                                           | INC                                                                                                  | IDENT REP                                                           | PORT                                      |                                                                                      |                                                                                                                                   |                                                           |                                                        |                   |              |
|------------------------------------------------------------------------------------------------------|----------------------------------------------------------------------------------------------------------------------------|-----------------------------------------------------------------------------------------------------------------------------------|---------------------------------------------------------------------------------------------------------------------------------------------------------------------------------------------------------------------------------------------|------------------------------------------------------------------------------------------------------|---------------------------------------------------------------------|-------------------------------------------|--------------------------------------------------------------------------------------|-----------------------------------------------------------------------------------------------------------------------------------|-----------------------------------------------------------|--------------------------------------------------------|-------------------|--------------|
| SUI                                                                                                  | CIDE                                                                                                                       |                                                                                                                                   |                                                                                                                                                                                                                                             | JOSEPH                                                                                               | OUNTY SHERI<br>M. ARPAIO, S                                         | FF'S OFFICE<br>HERIFF                     | REFER. DR #<br>97 - 2359                                                             | 13                                                                                                                                | DR #1<br>97-2                                             | 23608                                                  |                   | IN<br>CUSTO  |
| CONTRACT CIT                                                                                         |                                                                                                                            |                                                                                                                                   | 1                                                                                                                                                                                                                                           | TE/TIME R                                                                                            |                                                                     | the                                       | DATE/TIME OCCU                                                                       |                                                                                                                                   |                                                           |                                                        |                   | (X)          |
| LOCATION OF                                                                                          |                                                                                                                            |                                                                                                                                   | C                                                                                                                                                                                                                                           | )9-12-0                                                                                              | 1817                                                                | 115                                       | BETWEEN O                                                                            | 9-12-9                                                                                                                            | 7 <u>00</u>                                               | 30hrs -                                                | -18/7hs           |              |
|                                                                                                      |                                                                                                                            |                                                                                                                                   | COK                                                                                                                                                                                                                                         |                                                                                                      | < 2-                                                                | 05271                                     | RADIO COL                                                                            | 43                                                                                                                                |                                                           |                                                        | =                 |              |
| <u>5190 L</u><br>1059 I                                                                              | - <i>New</i>                                                                                                               | RIVER RD                                                                                                                          | <u></u>                                                                                                                                                                                                                                     | CREEK                                                                                                | AZ_                                                                 | 16558                                     |                                                                                      |                                                                                                                                   | /                                                         | $\mathcal{N}_{-\mathcal{L}}$                           | - PHX             |              |
|                                                                                                      | CODE V-                                                                                                                    | Victim C-Com                                                                                                                      | plainant P                                                                                                                                                                                                                                  | V/O-Regist                                                                                           | tered Owner                                                         | W-Witnes:                                 | s <b>P</b> -Parent <b>F-</b> Firr                                                    | n Name                                                                                                                            |                                                           |                                                        |                   |              |
|                                                                                                      |                                                                                                                            |                                                                                                                                   |                                                                                                                                                                                                                                             |                                                                                                      |                                                                     |                                           | Party IL-Inv. Lead                                                                   |                                                                                                                                   |                                                           | ·                                                      |                   |              |
|                                                                                                      | CODE #                                                                                                                     | LAST                                                                                                                              |                                                                                                                                                                                                                                             | D-Dece                                                                                               | FIRST                                                               | esponsible                                | MIDDLE                                                                               | FR-FA                                                                                                                             |                                                           | SOC/I.N.S. #                                           |                   |              |
| OPS.                                                                                                 | $\vee   1$                                                                                                                 | LIBBY                                                                                                                             |                                                                                                                                                                                                                                             |                                                                                                      | WDREN                                                               | /                                         | INKA                                                                                 | owal                                                                                                                              |                                                           |                                                        | 89-435            | 24           |
|                                                                                                      | HOME ADDRE                                                                                                                 | ESS                                                                                                                               |                                                                                                                                                                                                                                             | /                                                                                                    | PODREN                                                              | CITY                                      | UNKN<br>REFREE                                                                       | ZIP                                                                                                                               | CODE                                                      | HOME PHON                                              |                   | /            |
|                                                                                                      | 40020                                                                                                                      | ) N 715                                                                                                                           | ST                                                                                                                                                                                                                                          |                                                                                                      |                                                                     |                                           | REFREE                                                                               | 85                                                                                                                                | 5377                                                      | 488-                                                   | 0859              |              |
| TRAF.                                                                                                | WORK/SCHO                                                                                                                  | OL ADDRESS                                                                                                                        |                                                                                                                                                                                                                                             |                                                                                                      |                                                                     | CITY                                      |                                                                                      | ZIP                                                                                                                               | CODE                                                      | WORK PHON                                              |                   |              |
| COUNTY                                                                                               |                                                                                                                            | STUDEN                                                                                                                            | <u> </u>                                                                                                                                                                                                                                    |                                                                                                      |                                                                     |                                           |                                                                                      |                                                                                                                                   |                                                           |                                                        |                   |              |
|                                                                                                      | RAC SE                                                                                                                     | 1 603                                                                                                                             | WT                                                                                                                                                                                                                                          | HAIR                                                                                                 | EYES                                                                | DOB                                       | C= 171                                                                               | Mis                                                                                                                               |                                                           |                                                        |                   |              |
| CENTRAL                                                                                              | *0                                                                                                                         |                                                                                                                                   | 180                                                                                                                                                                                                                                         | BR                                                                                                   | BR                                                                  | 05-0                                      | 5-81                                                                                 |                                                                                                                                   | ·                                                         |                                                        |                   |              |
|                                                                                                      | ALIASES/DOE                                                                                                                | B'S/SOC #'S (GLAS                                                                                                                 | SES, CLOTH                                                                                                                                                                                                                                  | HES, BEAR                                                                                            | D, ETC.) BOOI                                                       | KING #                                    |                                                                                      |                                                                                                                                   |                                                           | DAYS OFF                                               | WOR               | кноч         |
| ·                                                                                                    | CODE # .                                                                                                                   | LAST                                                                                                                              |                                                                                                                                                                                                                                             |                                                                                                      | FIRST                                                               |                                           | MIDDLE                                                                               | <u> </u>                                                                                                                          | · · · · · ·                                               | SOC/1.N.S. #                                           |                   |              |
|                                                                                                      | IL   1                                                                                                                     | FRANCIA                                                                                                                           | 9                                                                                                                                                                                                                                           |                                                                                                      | LORI                                                                |                                           | MIDULE                                                                               |                                                                                                                                   |                                                           |                                                        | 29-2049           | c            |
|                                                                                                      | HOME ADDRE                                                                                                                 | ESS                                                                                                                               |                                                                                                                                                                                                                                             |                                                                                                      | <u> </u>                                                            | CITY                                      |                                                                                      | ZIP                                                                                                                               | CODE                                                      | HOME PHON                                              |                   |              |
| 🗋 PAWN                                                                                               | 5140                                                                                                                       | E. NEWK                                                                                                                           | ZIVER 1                                                                                                                                                                                                                                     | 20                                                                                                   |                                                                     |                                           | IVE CREEK                                                                            |                                                                                                                                   | 5331                                                      |                                                        | -0672             |              |
|                                                                                                      | WORK/SCHO                                                                                                                  |                                                                                                                                   | ^                                                                                                                                                                                                                                           | ~                                                                                                    |                                                                     | CITY                                      | mer                                                                                  |                                                                                                                                   | CODE                                                      | WORK PHON                                              |                   |              |
| PROP.                                                                                                |                                                                                                                            |                                                                                                                                   |                                                                                                                                                                                                                                             |                                                                                                      |                                                                     |                                           |                                                                                      |                                                                                                                                   |                                                           |                                                        |                   |              |
| MGT.                                                                                                 | RAC SE                                                                                                                     |                                                                                                                                   | WT                                                                                                                                                                                                                                          | HAIR                                                                                                 | EYES                                                                | DOB                                       | 7 - 7                                                                                | Mis                                                                                                                               |                                                           |                                                        |                   |              |
| RANTS                                                                                                |                                                                                                                            |                                                                                                                                   | 150                                                                                                                                                                                                                                         | BR                                                                                                   | HZL                                                                 | 04-03                                     |                                                                                      |                                                                                                                                   | 1                                                         |                                                        |                   |              |
| JAIL                                                                                                 | ALIASES/DOE                                                                                                                | B'S/SOC #'S (GLAS                                                                                                                 | SES, CLOTH                                                                                                                                                                                                                                  | HES, BEAR                                                                                            | D, ETC.) BOO                                                        | KING #                                    |                                                                                      |                                                                                                                                   |                                                           | DAYS OFF                                               | WOR               | кної         |
| INVEST.                                                                                              | CODE #                                                                                                                     | LAST                                                                                                                              |                                                                                                                                                                                                                                             |                                                                                                      | FIRST                                                               |                                           | MIDDLE                                                                               |                                                                                                                                   |                                                           | 000000                                                 |                   |              |
|                                                                                                      | IL 2                                                                                                                       | FRANKIA                                                                                                                           | 2                                                                                                                                                                                                                                           |                                                                                                      | ANYAL                                                               | 14                                        | MIDULE                                                                               |                                                                                                                                   |                                                           | SOC/I.N.S. #                                           |                   |              |
|                                                                                                      | HOME ADDRE                                                                                                                 |                                                                                                                                   |                                                                                                                                                                                                                                             |                                                                                                      | _/_///////                                                          |                                           |                                                                                      | TZIP                                                                                                                              | CODE                                                      | HOME PHON                                              | -                 |              |
| GANG<br>RELATED                                                                                      | 5140                                                                                                                       | E. NEW                                                                                                                            | BILLER                                                                                                                                                                                                                                      | o RY                                                                                                 | 3                                                                   | CA                                        | WE CREEK                                                                             | 89                                                                                                                                | 5331                                                      |                                                        | -0672             |              |
|                                                                                                      | WORK/SCHO                                                                                                                  | OL ADDRESS                                                                                                                        |                                                                                                                                                                                                                                             | <u> </u>                                                                                             | ·                                                                   | CITY                                      |                                                                                      |                                                                                                                                   | CODE                                                      | WORK PHON                                              |                   |              |
| ENTRY                                                                                                |                                                                                                                            | STUDENT                                                                                                                           |                                                                                                                                                                                                                                             |                                                                                                      |                                                                     |                                           |                                                                                      |                                                                                                                                   | :                                                         |                                                        |                   |              |
| MASTER                                                                                               | RAC SE                                                                                                                     |                                                                                                                                   | WT                                                                                                                                                                                                                                          | HAIR                                                                                                 | EYES<br>HZL                                                         | 10-21.                                    | <br>の                                                                                | Mis                                                                                                                               |                                                           |                                                        |                   |              |
| INDEX                                                                                                |                                                                                                                            | B'S/SOC #'S (GLAS                                                                                                                 | 120                                                                                                                                                                                                                                         | BLK                                                                                                  | 1 1                                                                 |                                           | ° ∞<                                                                                 | <u> </u>                                                                                                                          |                                                           |                                                        |                   |              |
| #                                                                                                    | ALIASES/DUE                                                                                                                | 3 3/30C # 3 (GLAS                                                                                                                 | SES, GLUII                                                                                                                                                                                                                                  | HES, BEAN                                                                                            | 0, 210.) 800                                                        | KING #                                    |                                                                                      |                                                                                                                                   |                                                           | DAYS OFF                                               | WOH               | кно          |
| OPR                                                                                                  |                                                                                                                            |                                                                                                                                   |                                                                                                                                                                                                                                             |                                                                                                      | <u> </u>                                                            |                                           |                                                                                      |                                                                                                                                   |                                                           |                                                        | ······            |              |
|                                                                                                      | CODE LICEN                                                                                                                 |                                                                                                                                   | State                                                                                                                                                                                                                                       |                                                                                                      | IN L-Locate                                                         | A-Abandone                                | d T-Towed V-Victim                                                                   | 's Ven. S                                                                                                                         |                                                           | VEHICLE                                                | Recovery V        |              |
| # [                                                                                                  |                                                                                                                            |                                                                                                                                   | Ciato                                                                                                                                                                                                                                       |                                                                                                      |                                                                     |                                           |                                                                                      |                                                                                                                                   | 0.010                                                     | 11 44105                                               | Industry v        | <b>a</b> .ue |
| OPR                                                                                                  | Year MAKE                                                                                                                  |                                                                                                                                   |                                                                                                                                                                                                                                             | MOD                                                                                                  | EL                                                                  |                                           | STYLE                                                                                | CO                                                                                                                                | LOR                                                       |                                                        |                   |              |
| ·                                                                                                    |                                                                                                                            |                                                                                                                                   |                                                                                                                                                                                                                                             |                                                                                                      |                                                                     |                                           |                                                                                      |                                                                                                                                   | -                                                         |                                                        |                   |              |
|                                                                                                      | ļ                                                                                                                          |                                                                                                                                   |                                                                                                                                                                                                                                             | <b>0</b>                                                                                             |                                                                     | 1                                         | TOWED BY / TOWED                                                                     | TO                                                                                                                                |                                                           |                                                        |                   |              |
| #                                                                                                    | Deling. Keys<br>Payments Vebic                                                                                             |                                                                                                                                   |                                                                                                                                                                                                                                             | Body                                                                                                 | 753                                                                 |                                           |                                                                                      |                                                                                                                                   | -                                                         |                                                        |                   |              |
| #                                                                                                    | Payments Vehic                                                                                                             |                                                                                                                                   |                                                                                                                                                                                                                                             | Damage                                                                                               | 7 <u>53</u><br>864                                                  | 2                                         |                                                                                      |                                                                                                                                   | :                                                         |                                                        |                   |              |
| #<br>OPR<br>Prop                                                                                     | Payments Vehic                                                                                                             | ble Ins. G<br>N Y N                                                                                                               | Given (                                                                                                                                                                                                                                     | Damage                                                                                               | 8 6 4                                                               |                                           | MISC. CO                                                                             |                                                                                                                                   | /INFO./INSL                                               | RANCE CO.//                                            | AGENCY            |              |
| #<br>                                                                                                | Payments Vehic<br>Y N Y                                                                                                    | ble Ins. G<br>N Y N                                                                                                               | Given (                                                                                                                                                                                                                                     | Damage<br>Y N                                                                                        | 8 6 4                                                               |                                           | MISC. CO                                                                             |                                                                                                                                   | /INFO./INSL                                               | PRANCE CO.//                                           | AGENCY            |              |
| #<br>OPR<br>Prop                                                                                     | Payments Vehic<br>Y N Y                                                                                                    | ns. G<br>N Y N<br>FE#                                                                                                             | Given (<br>YN                                                                                                                                                                                                                               | Damage<br>Y N<br>NCIC #                                                                              | 8 6 4                                                               | 2                                         |                                                                                      |                                                                                                                                   |                                                           | IRANCE CO.//                                           | AGENCY            |              |
| #<br>OPR<br>Prop.<br>#                                                                               | Payments Vehic<br>Y N Y<br>CHARGE / CIT                                                                                    | Ste Ins. G<br>N Y N<br>FE #<br>VIC                                                                                                | Siven C<br>Y N                                                                                                                                                                                                                              | NCIC #                                                                                               | 8 6 4<br>                                                           | 2                                         |                                                                                      | AILED                                                                                                                             | Y N                                                       |                                                        |                   |              |
| #<br>OPR<br>Prop.<br>#<br>I UNDER                                                                    | Payments Vehic<br>Y N Y<br>CHARGE / CIT                                                                                    | ns. G<br>N Y N<br>FE#                                                                                                             | TIM'S BILL                                                                                                                                                                                                                                  | Damage<br>Y N<br>NCIC #                                                                              | 8 6 4<br>                                                           | 2                                         |                                                                                      | AILED                                                                                                                             | Y N<br>S MISSING,                                         | AND I ASK TI                                           |                   |              |
| #                                                                                                    | Payments Vehic<br>Y N Y<br>CHARGE / CIT<br>RSTAND I AM L<br>INCURRED IN 1                                                  | Ins. G                                                                                                                            | TIM'S BILL                                                                                                                                                                                                                                  | Damage<br>Y N<br>NCIC #<br>L OF RIGH<br>STORAGE                                                      | 8 6 4                                                               | 2                                         |                                                                                      | AILED                                                                                                                             | Y N<br>S MISSING,                                         | AND I ASK TI                                           |                   |              |
| # OPR                                                                                                | Payments Vehic<br>Y N Y<br>CHARGE / CIT<br>STAND I AM L<br>NCURRED IN 1<br>MED CHILD IS                                    | Ins. G                                                                                                                            | TIM'S BILL<br>DWING AND<br>F THIS VEH                                                                                                                                                                                                       | Damage<br>Y N<br>NCIC #<br>OF RIGH<br>STORAGE<br>ICLE.<br>SSING) ANI                                 | 8 6 4<br>HTS INFORM                                                 | 2                                         | /EN Y N M                                                                            | AILED<br>AILED<br>ADULT I                                                                                                         | Y N<br>S MISSING,<br>E CHECKED                            | AND I ASK TI                                           | HAT ·             |              |
| #<br>Prop.<br>#<br>I UNDER<br>COSTS I<br>THE NAM<br>THAT HE                                          | Payments Vehic<br>Y N Y<br>CHARGE / CIT<br>RSTAND I AM L<br>INCURRED IN T<br>MED CHILD IS<br>E/SHE BE TAKE                 | Ins. G<br>N Y N<br>TE #<br>VIC<br>IABLE FOR ALL TO<br>THE RECOVERY OF<br>PRESENTLY A RUI<br>EN INTO CUSTODY                       | TIM'S BILL<br>DWING AND<br>F THIS VEH                                                                                                                                                                                                       | Damage<br>Y N<br>NCIC #<br>OF RIGH<br>STORAGE<br>ICLE.<br>SSING) ANI                                 | 8 6 4<br>HTS INFORM                                                 | 2                                         | /EN Y N M                                                                            | AILED<br>AILED<br>ADULT I                                                                                                         | Y N<br>S MISSING,<br>E CHECKED                            | AND I ASK TI                                           | HAT ·             |              |
| #<br>Prop.<br>#<br>I UNDER<br>COSTS I<br>THE NAM<br>THAT HE                                          | Payments Vehic<br>Y N Y<br>CHARGE / CIT<br>RSTAND I AM L<br>INCURRED IN T<br>MED CHILD IS<br>E/SHE BE TAKE                 | N Y N<br>TE #<br>VIC<br>IABLE FOR ALL TO<br>THE RECOVERY OF<br>PRESENTLY A RUI<br>EN INTO CUSTODY<br>NOPSIS                       | TIM'S BILL<br>DWING AND<br>F THIS VEH<br>NAWAY (MIS<br>F OR HIS/F                                                                                                                                                                           | Damage<br>Y N<br>NCIC #<br>NCIC #<br>NCIC #<br>STORAGE<br>ICLE.<br>SSING} ANI<br>HER PROTE           | 8 6 4<br>HTS INFORM                                                 | 2<br>MATION GIV                           | /EN Y N M                                                                            | AILED<br>ADULT I<br>ELFARE BI                                                                                                     | Y N<br>S MISSING,<br>E CHECKED                            | AND I ASK TI                                           |                   | ORE          |
| #<br>OPR<br>Prop.<br>#<br>UNDER<br>COSTS I<br>THE NAM<br>THAT HE<br>INCIDENT SUM                     | Payments Vehic<br>Y N Y<br>CHARGE / CIT<br>RSTAND I AM L<br>INCURRED IN T<br>MED CHILD IS<br>E/SHE BE TAKE<br>MMARY OR SYN | N Y N<br>TE #<br>VIC<br>IABLE FOR ALL TO<br>THE RECOVERY OF<br>PRESENTLY A RUI<br>EN INTO CUSTODY<br>NOPSIS<br>ON 09-             | TIM'S BILL<br>DWING AND<br>F THIS VEH<br>NAWAY (MIS<br>Y FOR HIS/F                                                                                                                                                                          | Damage<br>Y N<br>NCIC #<br>NCIC #<br>O STORAGE<br>ICLE.<br>SSING) ANI<br>HER PROTE                   | 8 6 4<br>HTS INFORM<br>DI ASK<br>ICTION.                            |                                           | VEN Y N M                                                                            | AILED<br>AILED<br>ADULT I<br>ELFARE BI<br>OF PERSO                                                                                | Y N<br>S MISSING,<br>E CHECKED<br>DN REPORTIO             | AND I ASK TH<br>NG THE INCIDA<br>VICTI                 |                   | ORE          |
| #<br>Prop.<br>#<br>UNDER<br>COSTS I<br>THE NAM<br>THAT HE                                            | Payments Vehic<br>Y N Y<br>CHARGE / CIT<br>RSTAND I AM L<br>INCURRED IN T<br>MED CHILD IS<br>E/SHE BE TAKE<br>MMARY OR SYN | N Y N<br>TE #<br>VIC<br>IABLE FOR ALL TO<br>THE RECOVERY OF<br>PRESENTLY A RUI<br>EN INTO CUSTODY<br>NOPSIS<br>ON 09-             | TIM'S BILL<br>DWING AND<br>F THIS VEH<br>NAWAY (MIS<br>Y FOR HIS/F                                                                                                                                                                          | Damage<br>Y N<br>NCIC #<br>NCIC #<br>O STORAGE<br>ICLE.<br>SSING) ANI<br>HER PROTE                   | 8 6 4<br>HTS INFORM<br>DI ASK<br>ICTION.                            |                                           | VEN Y N M                                                                            | AILED<br>AILED<br>ADULT I<br>ELFARE BI<br>OF PERSO                                                                                | Y N<br>S MISSING,<br>E CHECKED<br>DN REPORTIO             | AND I ASK TH<br>NG THE INCIDA<br>VICTI                 |                   | ORE          |
| #<br>OPR<br>Prop.<br>#<br>UNDER<br>COSTS I<br>THE NAM<br>THAT HE<br>INCIDENT SUM                     | Payments Vehic<br>Y N Y<br>CHARGE / CIT<br>ISTAND I AM L<br>INCURRED IN T<br>MED CHILD IS<br>E/SHE BE TAKE<br>IMARY OR SYN | N Y N<br>TE #<br>VIC<br>IABLE FOR ALL TO<br>THE RECOVERY OF<br>PRESENTLY A RUI<br>EN INTO CUSTODY<br>NOPSIS<br>ON 09-<br>MMT TTEL | Silven         1           Y         N           TIM'S         BILL           DWING AND         F           F         THIS VEH           NAWAY         (MIS)           Y         FOR HIS/F           -         JQ-97           D         Si | Damage<br>Y N<br>NCIC #<br>NCIC #<br>NCIC #<br>NCIC #<br>STORAGE<br>ICLE.<br>SSING} AND<br>HER PROTE | 8 6 4<br>HTS INFORM<br>DI ASK<br>SCTION.<br>TWEEN                   | 2<br>MATION GIV<br>OC 30                  | VEN Y N M<br>THE NAMEL<br>HIS/HER WI<br>SIGNATURE<br>DWS AND<br>HOOTING              | AILED<br>AILED<br>DADULT I<br>DADULT I<br>ELFARE BI<br>OF PERSO<br>JR/<br>J/DMLC                                                  | Y N<br>S MISSING,<br>E CHECKED<br>ON REPORTIN<br>7 Main - | AND I ASK TH<br>VICTI<br>IN 7                          | HAT               | ORE          |
| #<br>OPR<br>Prop.<br>#<br>UNDER<br>COSTS I<br>THE NAM<br>THAT HE<br>INCIDENT SUM                     | Payments Vehic<br>Y N Y<br>CHARGE / CIT<br>ISTAND I AM L<br>INCURRED IN T<br>MED CHILD IS<br>E/SHE BE TAKE<br>IMARY OR SYN | N Y N<br>TE #<br>VIC<br>IABLE FOR ALL TO<br>THE RECOVERY OF<br>PRESENTLY A RUI<br>EN INTO CUSTODY<br>NOPSIS<br>ON 09-<br>MMT TTEL | Silven         1           Y         N           TIM'S         BILL           DWING AND         F           F         THIS VEH           NAWAY         (MIS)           Y         FOR HIS/F           -         JQ-97           D         Si | Damage<br>Y N<br>NCIC #<br>NCIC #<br>NCIC #<br>NCIC #<br>STORAGE<br>ICLE.<br>SSING} AND<br>HER PROTE | 8 6 4<br>HTS INFORM<br>DI ASK<br>SCTION.<br>TWEEN                   | 2<br>MATION GIV<br>OC 30                  | VEN Y N M                                                                            | AILED<br>AILED<br>DADULT I<br>DADULT I<br>ELFARE BI<br>OF PERSO<br>JR/<br>J/DMLC                                                  | Y N<br>S MISSING,<br>E CHECKED<br>ON REPORTIN<br>7 Main - | AND I ASK TH<br>VICTI<br>IN 7                          | HAT               | ORE          |
| #<br>OPR<br>Prop.<br>#<br>I UNDER<br>COSTS I<br>THE NAM<br>THAT HE<br>INCIDENT SUM<br>LTBB!          | Payments Vehic<br>Y N Y<br>CHARGE / CIT<br>ISTAND I AM L<br>INCURRED IN T<br>MED CHILD IS<br>E/SHE BE TAKE<br>IMARY OR SYN | N Y N<br>TE #<br>VIC<br>IABLE FOR ALL TO<br>THE RECOVERY OF<br>PRESENTLY A RUI<br>EN INTO CUSTODY<br>NOPSIS<br>ON 09-<br>MMT TTEL | Silven         1           Y         N           TIM'S         BILL           DWING AND         F           F         THIS VEH           NAWAY         (MIS)           Y         FOR HIS/F           -         JQ-97           D         Si | Damage<br>Y N<br>NCIC #<br>NCIC #<br>NCIC #<br>NCIC #<br>STORAGE<br>ICLE.<br>SSING} AND<br>HER PROTE | 8 6 4<br>HTS INFORM<br>DI ASK<br>SCTION.<br>TWEEN                   | 2<br>MATION GIV<br>OC 30                  | VEN Y N M<br>THE NAMEL<br>HIS/HER WI<br>SIGNATURE<br>DWS AND<br>HOOTING              | AILED<br>AILED<br>DADULT I<br>DADULT I<br>ELFARE BI<br>OF PERSO<br>JR/<br>J/DMLC                                                  | Y N<br>S MISSING,<br>E CHECKED<br>ON REPORTIN<br>7 Main - | AND I ASK TH<br>VICTI<br>IN 7                          | HAT               | ORE          |
| OPR<br>Prop.<br>#<br>UNDER<br>COSTS I<br>THE NAN<br>THAT HE<br>INCIDENT SUM<br>LIBB!                 | Payments Vehic<br>Y N Y<br>CHARGE / CIT<br>ISTAND I AM L<br>INCURRED IN T<br>MED CHILD IS<br>E/SHE BE TAKE<br>IMARY OR SYN | N Y N<br>TE #<br>VIC<br>IABLE FOR ALL TO<br>THE RECOVERY OF<br>PRESENTLY A RUI<br>EN INTO CUSTODY<br>NOPSIS<br>ON 09-<br>MMT TTEL | Silven         1           Y         N           TIM'S         BILL           DWING AND         F           F         THIS VEH           NAWAY         (MIS)           Y         FOR HIS/F           -         JQ-97           D         Si | Damage<br>Y N<br>NCIC #<br>NCIC #<br>NCIC #<br>NCIC #<br>STORAGE<br>ICLE.<br>SSING} AND<br>HER PROTE | 8 6 4<br>HTS INFORM<br>DI ASK<br>SCTION.<br>TWEEN                   | 2<br>MATION GIV<br>OC 30                  | VEN Y N M<br>THE NAMEL<br>HIS/HER WI<br>SIGNATURE<br>DWS AND<br>HOOTING              | AILED<br>AILED<br>DADULT I<br>DADULT I<br>ELFARE BI<br>OF PERSO<br>JR/<br>J/DMLC                                                  | Y N<br>S MISSING,<br>E CHECKED<br>ON REPORTIN<br>7 Main - | AND I ASK TH<br>VICTI<br>IN 7                          | HAT               |              |
| #<br>OPR<br>Prop.<br>#<br>I UNDER<br>COSTS I<br>THE NAM<br>THAT HE<br>INCIDENT SUM<br>LIBB!          | Payments Vehic<br>Y N Y<br>CHARGE / CIT<br>ISTAND I AM L<br>INCURRED IN T<br>MED CHILD IS<br>E/SHE BE TAKE<br>IMARY OR SYN | N Y N<br>TE #<br>VIC<br>IABLE FOR ALL TO<br>THE RECOVERY OF<br>PRESENTLY A RUI<br>EN INTO CUSTODY<br>NOPSIS<br>ON 09-<br>MMT TTEL | Silven         1           Y         N           TIM'S         BILL           DWING AND         F           F         THIS VEH           NAWAY         (MIS)           Y         FOR HIS/F           -         JQ-97           D         Si | Damage<br>Y N<br>NCIC #<br>NCIC #<br>NCIC #<br>NCIC #<br>STORAGE<br>ICLE.<br>SSING} AND<br>HER PROTE | 8 6 4<br>HTS INFORM<br>DI ASK<br>SCTION.<br>TWEEN                   | 2<br>MATION GIV<br>OC 30                  | VEN Y N M<br>THE NAMEL<br>HIS/HER WI<br>SIGNATURE<br>DWS AND<br>HOOTING              | AILED<br>AILED<br>DADULT I<br>DADULT I<br>ELFARE BI<br>OF PERSO<br>JR/<br>J/DMLC                                                  | Y N<br>S MISSING,<br>E CHECKED<br>ON REPORTIN<br>7 Main - | AND I ASK TH<br>VICTI<br>IN 7                          | HAT               |              |
| #<br>OPR<br>Prop.<br>#<br>I UNDER<br>COSTS I<br>THE NAM<br>THAT HE<br>INCIDENT SUM<br>LIBB!<br>\/EBJ | Payments Vehic<br>Y N Y<br>CHARGE / CIT<br>INCURRED IN T<br>MED CHILD IS<br>E/SHE BE TAKE<br>MMARY OR SYN                  | N Y N<br>TE #<br>VIC<br>IABLE FOR ALL TO<br>THE RECOVERY OF<br>PRESENTLY A RUI<br>EN INTO CUSTODY<br>NOPSIS<br>ON 09-<br>MMT TTEL | Silven         1           Y         N           TIM'S         BILL           DWING AND         F           F         THIS VEH           NAWAY         (MIS)           Y         FOR HIS/F           -         JQ-97           D         Si | Damage<br>Y N<br>NCIC #<br>NCIC #<br>NCIC #<br>STORAGE<br>ICLE.<br>SSING} ANI<br>HER PROTE           | 8 6 4<br>HTS INFORM<br>DI ASK<br>ICTION.<br>TWEEN<br>DE G<br>2IVER. | 2<br>MATION GIV<br>COO'3C<br>BJ S,<br>RD- | VEN Y N M<br>THE NAMELY<br>HIS/HER WI<br>SIGNATURE<br>DINS AUD<br>VOOTING<br>CAVE CR | AILED<br>AILED<br>DADULT I<br>DADULT I<br>ELFARE BI<br>OF PERSO<br>JR/<br>J/DMLC                                                  | Y N<br>S MISSING,<br>E CHECKED<br>DN REPORTIN<br>7/m3     | AND I ASK TH<br>NG THE INCIDA<br>VICTI<br>IN 7<br>SS33 | нат<br>ENT<br>ГЛС |              |
|                                                                                                      | Payments Vehic<br>Y N Y<br>CHARGE / CIT<br>INCURRED IN T<br>MED CHILD IS<br>E/SHE BE TAKE<br>MMARY OR SYN                  | N Y N<br>TE #<br>VIC<br>IABLE FOR ALL TO<br>THE RECOVERY OF<br>PRESENTLY A RUI<br>EN INTO CUSTODY<br>NOPSIS<br>ON 09-<br>MMT TTEL | Silven         1           Y         N           TIM'S         BILL           DWING AND         F           F         THIS VEH           NAWAY         (MIS)           Y         FOR HIS/F           -         JQ-97           D         Si | Damage<br>Y N<br>NCIC #<br>NCIC #<br>O STORAGE<br>ICLE.<br>SSING) ANI<br>HER PROTE                   | 8 6 4<br>HTS INFORM<br>DI ASK<br>ICTION.<br>TWEEN<br>2IVER<br>DIST  | ATION GIV                                 | VEN Y N M<br>THE NAMEL<br>HIS/HER WI<br>SIGNATURE<br>DWS AND<br>HOOTING              | AILED<br>AILED<br>ADULT I<br>ELFARE BI<br>IOF PERSO<br>IN<br>IN<br>IN<br>IN<br>IN<br>IN<br>IN<br>IN<br>IN<br>IN<br>IN<br>IN<br>IN | Y N<br>S MISSING,<br>E CHECKED<br>DN REPORTIN<br>7/25     | AND I ASK TH<br>NG THE INCIDE<br>VICTI<br>SCIT         | HAT               |              |